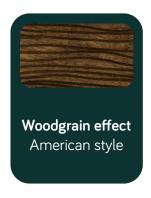

## Plain or three-dimensional

Once you know your color and shape, there's still one more option. Without engraving, the name badge has a flat, clean look. For those looking to add more oomph, We can finish your name badge by adding a little bit of depth. The engraved wood grain effect adds the third dimension.