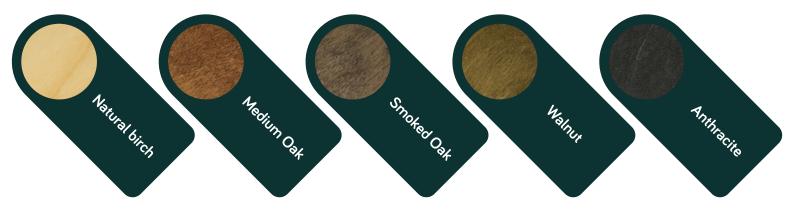

## Select a finish

Choose from various wood dyes, or go with plain natural birch wood. Keep in mind that the product is real natural wood; there will be a lot of variations in the look and depth of color between each badge.