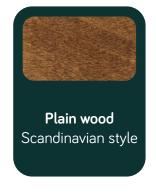

## Plain or three-dimensional

Once you know your color and shape, there's still one more option. Without engraving, the name badge has a flat, clean look. For those looking to add more oomph, We can finish your name badge by adding a little bit of depth. The engraved wood grain effect adds the third dimension.